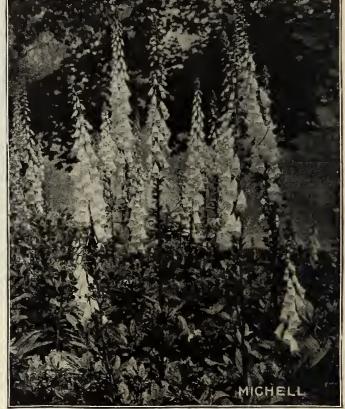

ccineus. (Everblooming Hy- | -                                                                                  |
| brid Sweet William.) Double red                 | .60                                                                                |
| 021 Pheasant's Eye. Single fringed flowers10    | .50                                                                                |
| 923 Double Scotch. Choice colors, mixed         | 1.25                                                                               |
|                                                 |                                                                                    |
|                                                 | 920 Latifolius Atrococcineus. (Everblooming Hy-<br>brid Sweet William.) Double red |



# Digitalis (Fox Glove) Gloxiniaeflora

|            | D               | IGIT   | ALIS | (Fox Glov               | e) Trad | le Pkt. | Oz.    |
|------------|-----------------|--------|------|-------------------------|---------|---------|--------|
| 927        | Gloxiniaeflora, | Pink   |      |                         | \$      | 0.10    | \$0.50 |
| 924        | 66              | Lilac  |      | • • • • • • • • • • •   |         | .10     | .50    |
| 924<br>928 | "               | Purple |      | • • • • • • • • • • • • |         | .10     | .50    |
| 929        |                 | White  |      |                         |         | .10     | .50    |
| 930        | 66              |        |      |                         |         |         | .40    |
| 932        | Monstrosa, M